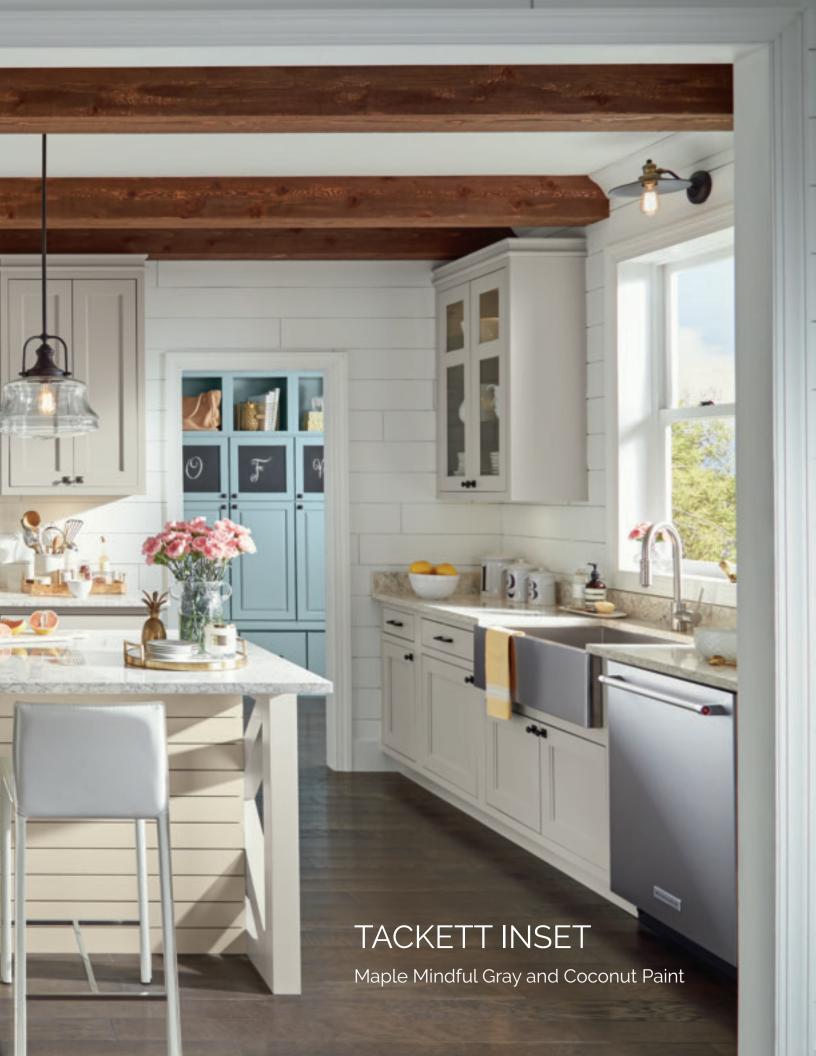

TACKETT INSET Maple Mindful Gray Paint (perimeter)

DAXTON Maple Coconut Paint (island)

SHONA Maple Interesting Aqua Paint with Extra Hewn Technique (drop zone)

SHONA Maple Morel Stain with Extra Hewn Technique (coffee bar)