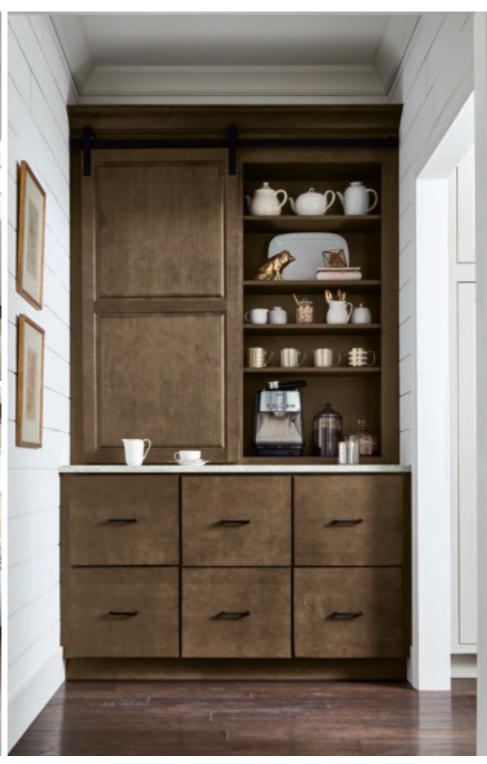

TACKETT INSET Maple Mindful Gray Paint (perimeter)

DAXTON Maple Coconut Paint (island)

SHONA Maple Interesting Aqua Paint with Extra Hewn Technique (drop zone)

SHONA Maple Morel Stain with Extra Hewn Technique (coffee bar)