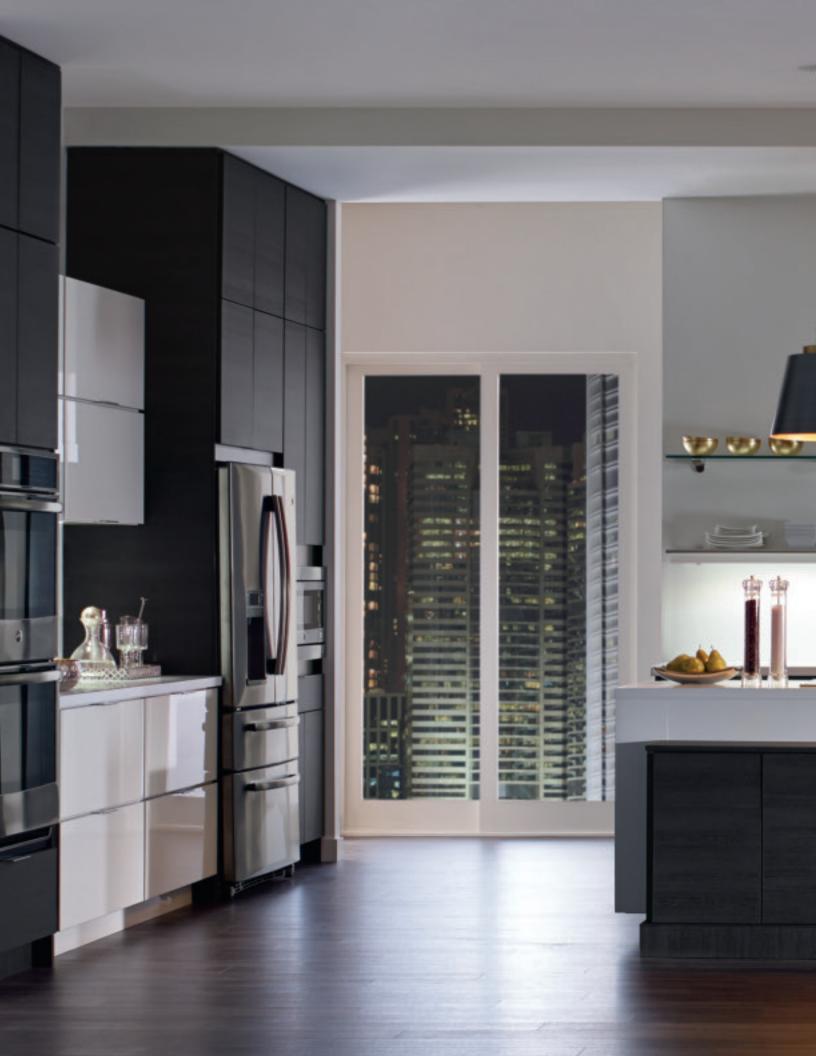

BAILEY
Cherry Black Forest Stain with Flooded Glaze

TRANTER Textured Laminate Obsidian WIXOM Laminate High Gloss White