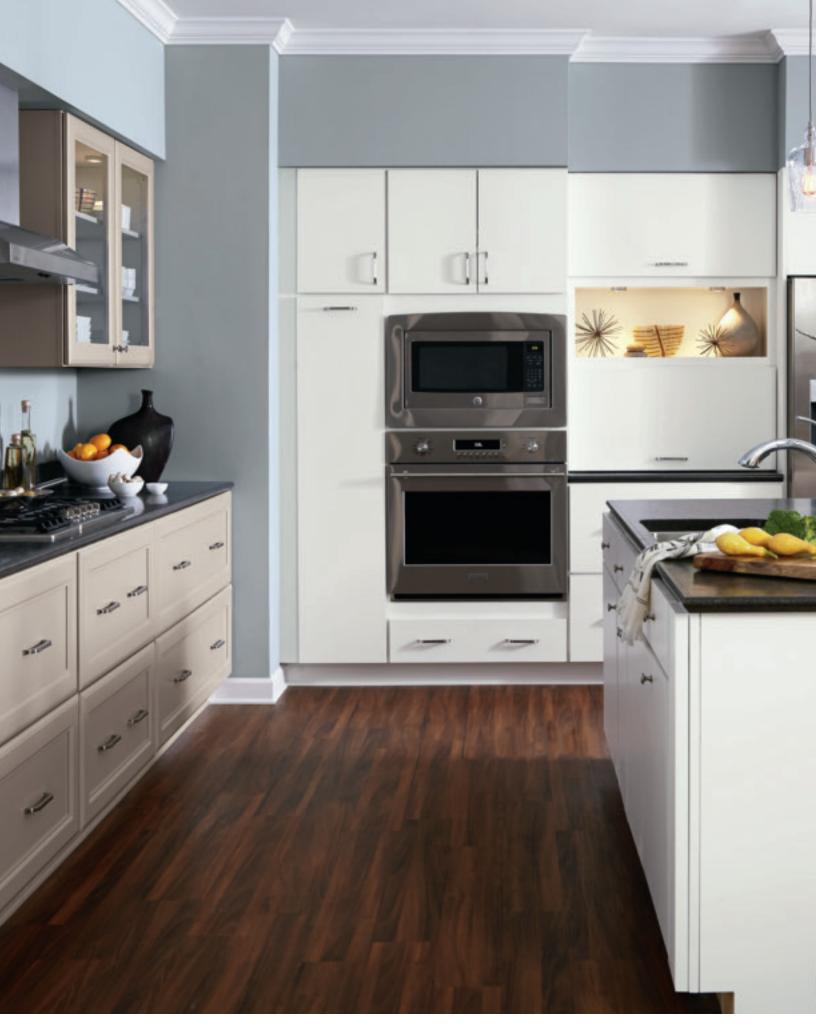

### WORTHEN

PureStyle™ Elk

More than just a pretty face.  $^{\text{\tiny TM}}$ 

WELLS Maple Seaside Paint with Oasis Flooded Glaze (hutch)
DAVIS Maple Seal Stain (laundry)
WELLS Maple Maritime Paint (island)
WELLS Maple Egret Paint (oven cabinet area)