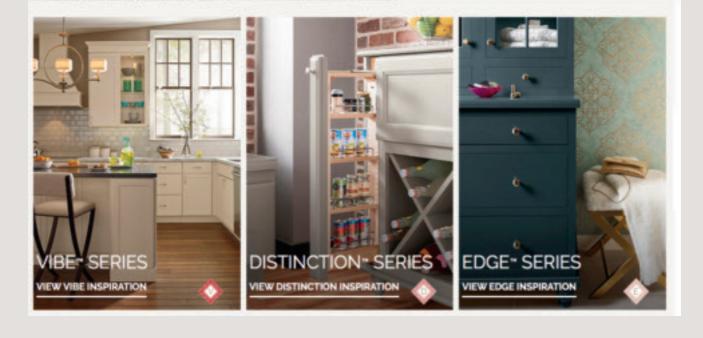

# VIBE™ SERIES

The basics made beautiful.™

The Diamond® Vibe™ Series
offers mainstream fashion
and must-have features
to suit your space with style.

- ◆ EDGE™SERIES Premium Semi-Custom Cabinetry
- ◆ DISTINCTION™ SERIES Semi-Custom Cabinetry
- VIBE™SERIES
  Value Semi-Custom Cabinetry

Styles, product availability and construction may vary slightly from those shown in this book due to material availability and/or design evolution. Specifications are subject to change without notice. For more details, check with your designer.