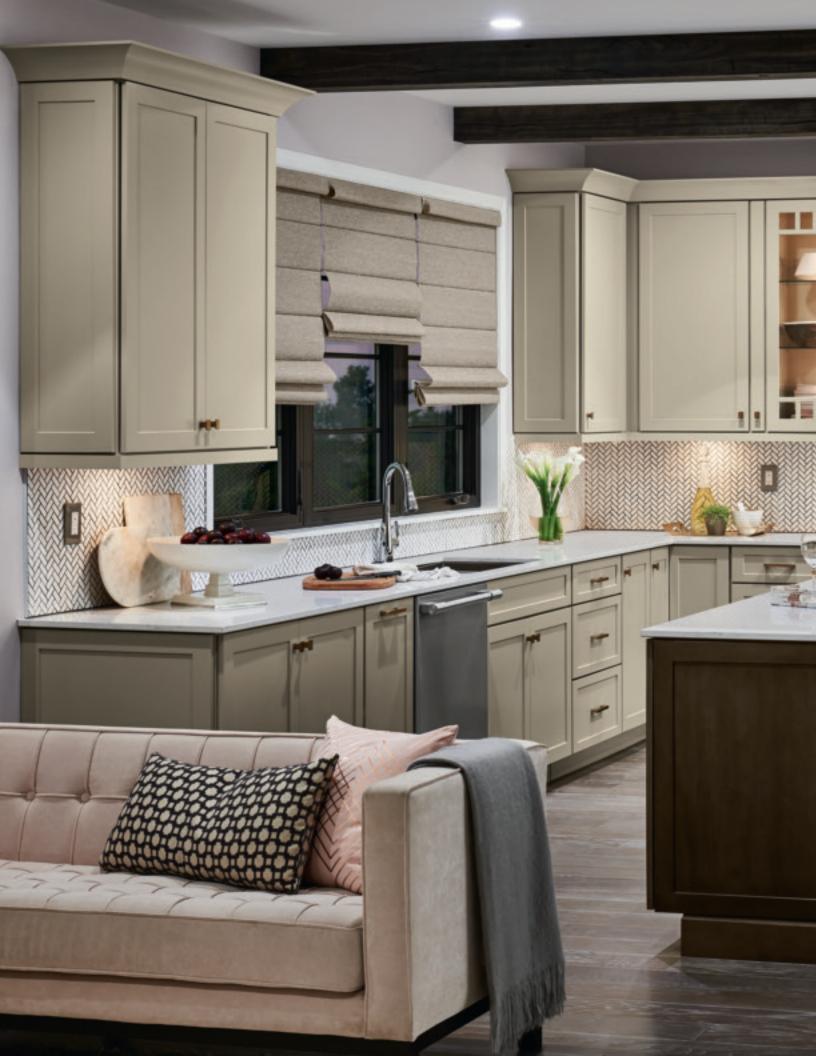

 $\textbf{Front cover image:} \ \mathsf{MONTGOMERY} \ \mathsf{Maple} \ \mathsf{Egret} \ \mathsf{Paint and} \ \mathsf{Grizzly} \ \mathsf{Stain}$ 