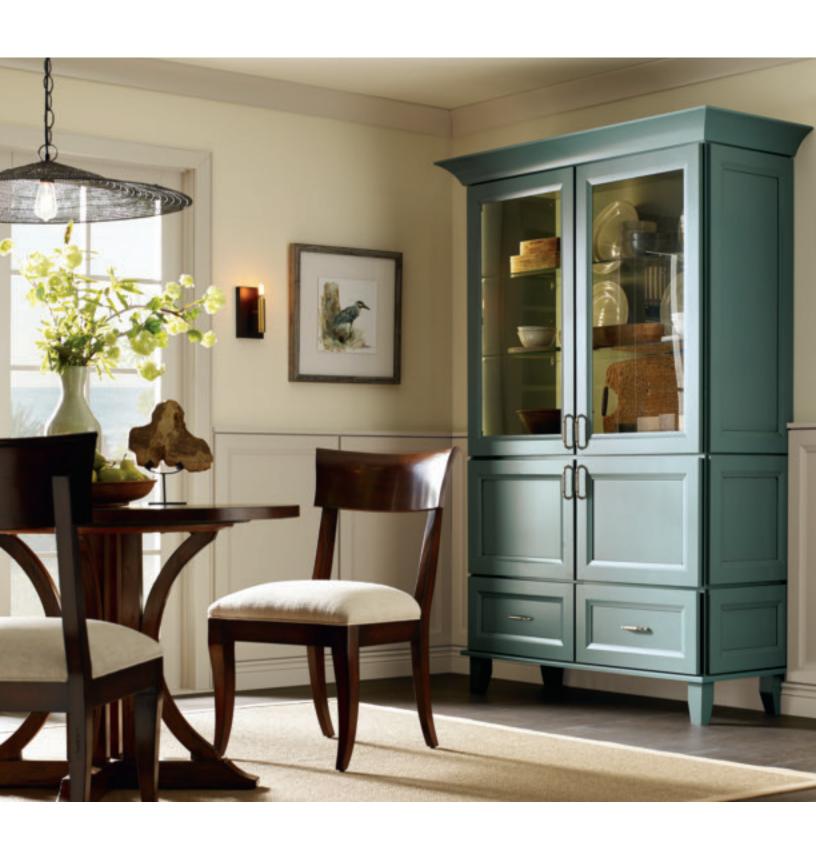

### WORTHEN

PureStyle™ Elk

More than just a pretty face.  $^{\text{\tiny TM}}$ 

WELLS Maple Seaside Paint with Oasis Flooded Glaze (hutch)
DAVIS Maple Seal Stain (laundry)
WELLS Maple Maritime Paint (island)
WELLS Maple Egret Paint (oven cabinet area)