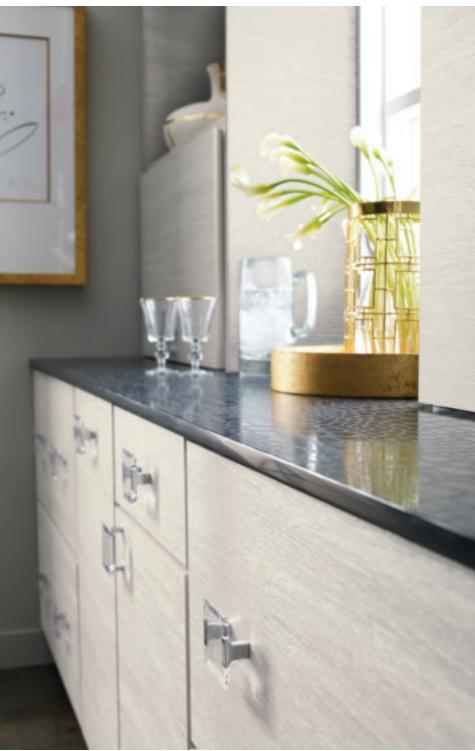

Paint (oven cabinet area)





BAILEY
Cherry Black Forest Stain with Flooded Glaze











TRANTER Textured Laminate Obsidian WIXOM Laminate High Gloss White





#### GRANITI

Textured Laminate Wharf

### LIBERTY & SUMNER

Maple Lambswool Paint







BREMAN

Maple Cloud Paint







## CALDERA

Maple Dover Paint





















LEETON Maple Coconut Paint





#### LAURELDALE

Cherry Henna Stain and Maple Juniper Berry Paint with Tidal Mist Flooded Glaze







#### HANLON

Seaside Paint with Oasis Flooded Glaze and Dover Paint with Grey Stone Flooded Glaze







# SHILOH

Maple White Paint



More than just a pretty face.  $^{\scriptscriptstyle{\text{TM}}}$ 











## MONTGOMERY

Maple White Paint







### RIDGEFIELD

Maple Havana Stain







## TRANTER

Laminate Arctic







# HANLON

Cherry Chocolate Stain













# TRYSTAN

Maple Moonstone Paint







### ROTHSHIRE

Maple Cloud Paint







#### BREMAN

Maple Moonstone Paint and Cherry Morel Stain



More than just a pretty face.  $^{\text{\tiny TM}}$ 

# VIBE™ SERIES

The basics made beautiful.™

The Diamond® Vibe™ Series
offers mainstream fashion
and must-have features
to suit your space with style.











## Rowin

Painted Cloud



The basics made beautiful.™





#### **ADAIR**

PureStyle<sup>™</sup> Limestone

## LOREN

Laminate White







KEEGAN Cherry Morel Stain













#### BRYANT

Painted Coconut













### RENSI

Maple Chocolate and Cherry Buckskin Stains







### CANTRELL

Cherry Tundra and Cherry Chocolate Stains















#### One Brand. Three Series.

From t