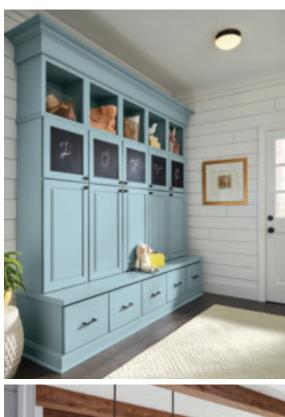

TACKETT INSET Maple Mindful Gray Paint (perimeter)

DAXTON Maple Coconut Paint (island)

SHONA Maple Interesting Aqua Paint with Extra Hewn Technique (drop zone)

SHONA Maple Morel Stain with Extra Hewn Technique (coffee bar)