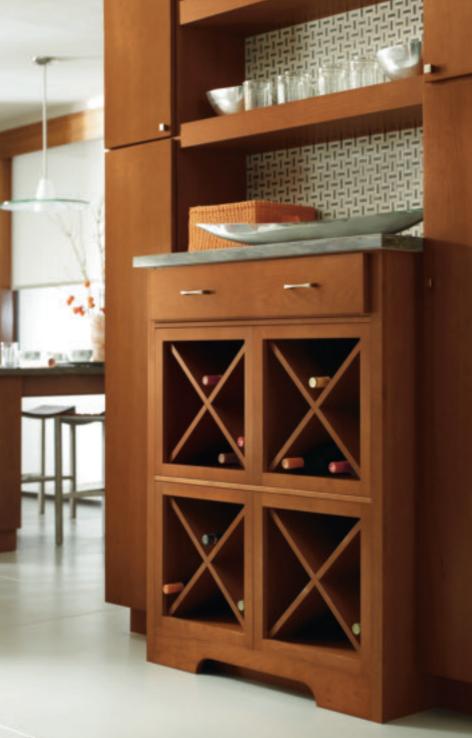

### WORTHEN

PureStyle™ Elk

More than just a pretty face.  $^{\text{\tiny TM}}$ 

WELLS Maple Seaside Paint with Oasis Flooded Glaze (hutch)
DAVIS Maple Seal Stain (laundry)
WELLS Maple Maritime Paint (island)
WELLS Maple Egret Paint (oven cabinet area)