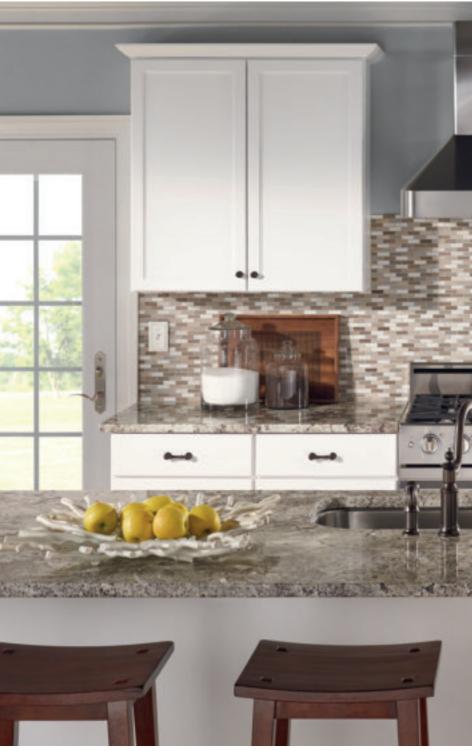

### WORTHEN

PureStyle™ Elk

More than just a pretty face.  $^{\text{\tiny TM}}$ 

WELLS Maple Seaside Paint with Oasis Flooded Glaze (hutch)
DAVIS Maple Seal Stain (laundry)
WELLS Maple Maritime Paint (island)
WELLS Maple Egret Paint (oven cabinet area)