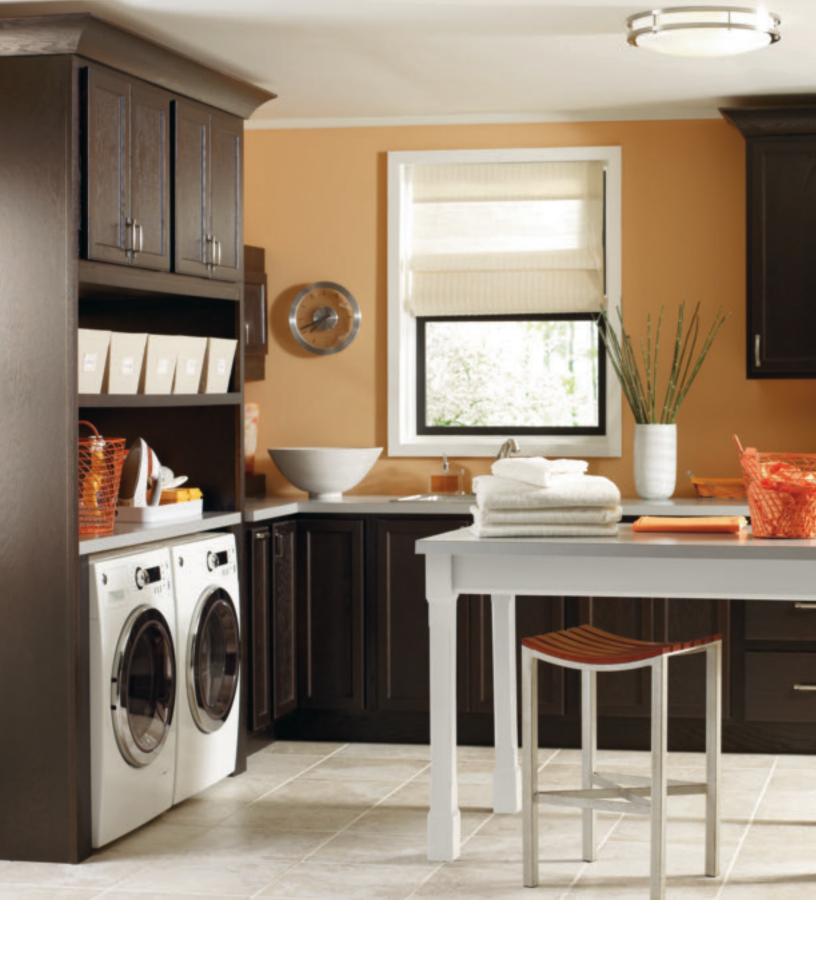

### WORTHEN

PureStyle™ Elk

More than just a pretty face.  $^{\text{\tiny TM}}$ 

WELLS Maple Seaside Paint with Oasis Flooded Glaze (hutch)
DAVIS Maple Seal Stain (laundry)
WELLS Maple Maritime Paint (island)
WELLS Maple Egret Paint (oven cabinet area)