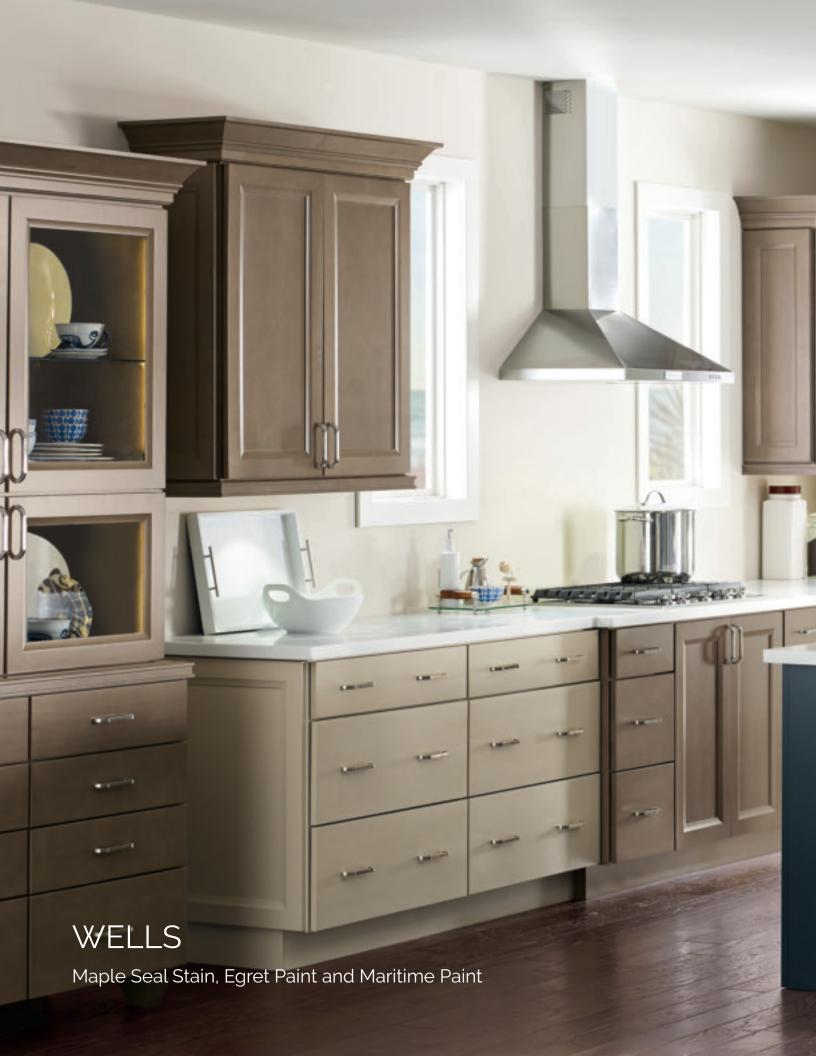

### WORTHEN

PureStyle™ Elk

More than just a pretty face.  $^{\text{\tiny TM}}$ 

WELLS Maple Seaside Paint with Oasis Flooded Glaze (hutch)
DAVIS Maple Seal Stain (laundry)
WELLS Maple Maritime Paint (island)
WELLS Maple Egret Paint (oven cabinet area)