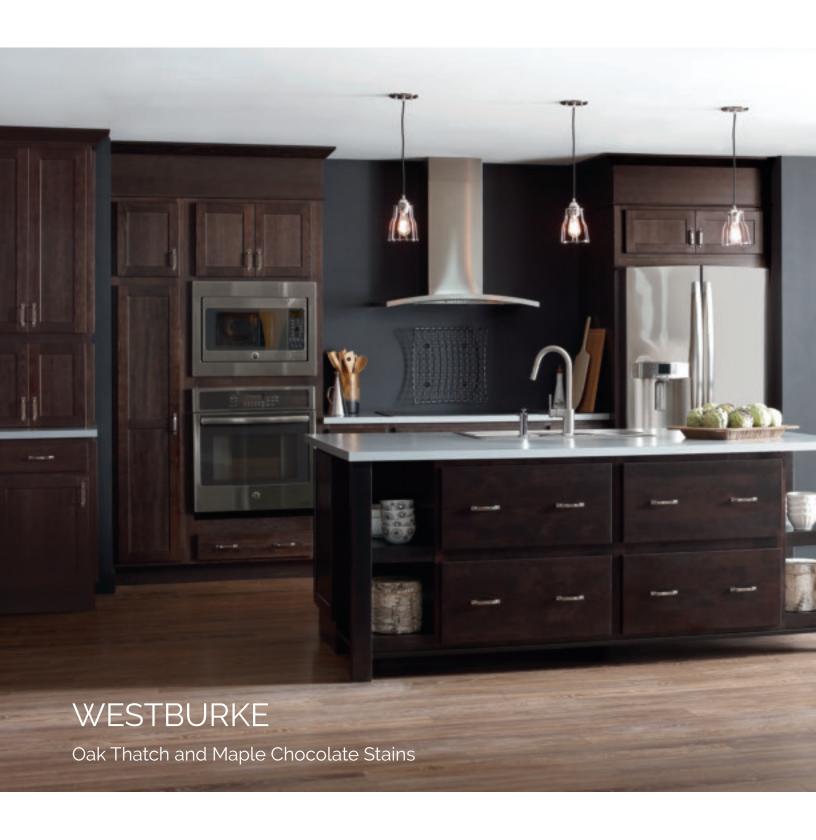

TACKETT INSET Maple Mindful Gray Paint (perimeter)

DAXTON Maple Coconut Paint (island)

SHONA Maple Interesting Aqua Paint with Extra Hewn Technique (drop zone)

SHONA Maple Morel Stain with Extra Hewn Technique (coffee bar)