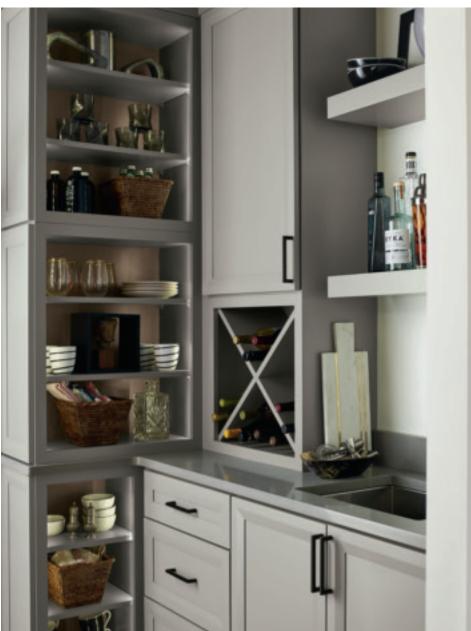

TACKETT INSET Maple Mindful Gray Paint (perimeter)

DAXTON Maple Coconut Paint (island)

SHONA Maple Interesting Aqua Paint with Extra Hewn Technique (drop zone)

SHONA Maple Morel Stain with Extra Hewn Technique (coffee bar)





## BROOKS

Maple Stone Trail Paint







# GUNTHER INSET

Maple Buckskin Stain and Abyss Paint











#### LANGLEY INSET

Maple Maritime Paint

#### SHONA INSET

Maple Maritime Paint























MONTGOMERY Maple Grizzly Stain (flanking fireplace) MONTGOMERY Maple Egret Paint





### WOXIW

Laminate High Gloss White

### WORTHEN

PureStyle™ Elk



More than just a pretty face.  $^{\text{\tiny TM}}$ 













WELLS Maple Seaside Paint with Oasis Flooded Glaze (hutch)
DAVIS Maple Seal Stain (laundry)
WELLS Maple Maritime Paint (island)
WELLS Maple Egret Paint (oven cabinet area)





BAILEY
Cherry Black Forest Stain with Flooded Glaze











TRANTER Textured Laminate Obsidian WIXOM Laminate High Gloss White





#### GRANITI

Textured Laminate Wharf

### LIBERTY & SUMNER

Maple Lambswool Paint







BR