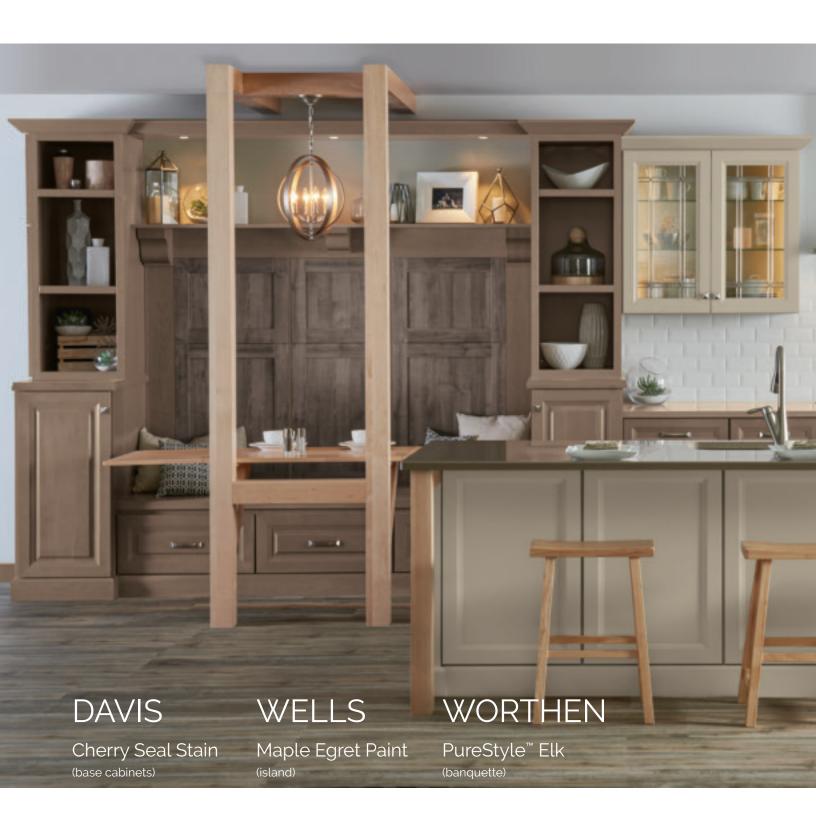

### WORTHEN

PureStyle™ Elk

More than just a pretty face.  $^{\text{\tiny TM}}$ 

WELLS Maple Seaside Paint with Oasis Flooded Glaze (hutch)
DAVIS Maple Seal Stain (laundry)
WELLS Maple Maritime Paint (island)
WELLS Maple Egret Paint (oven cabinet area)