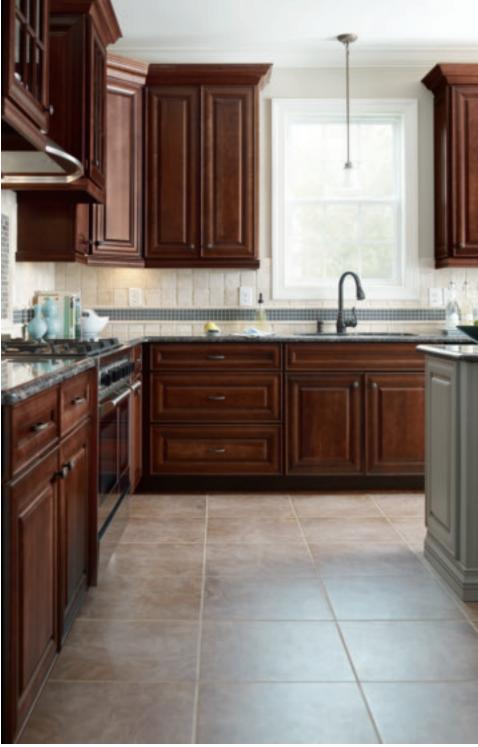

BAILEY
Cherry Black Forest Stain with Flooded Glaze

TRANTER Textured Laminate Obsidian WIXOM Laminate High Gloss White