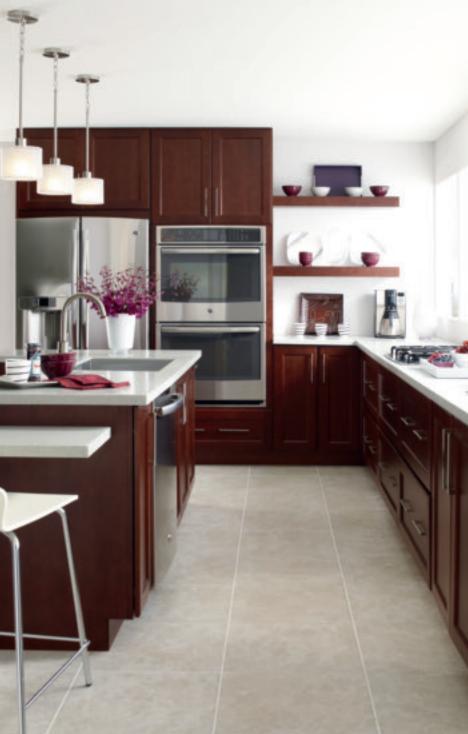

BAILEY
Cherry Black Forest Stain with Flooded Glaze

TRANTER Textured Laminate Obsidian WIXOM Laminate High Gloss White