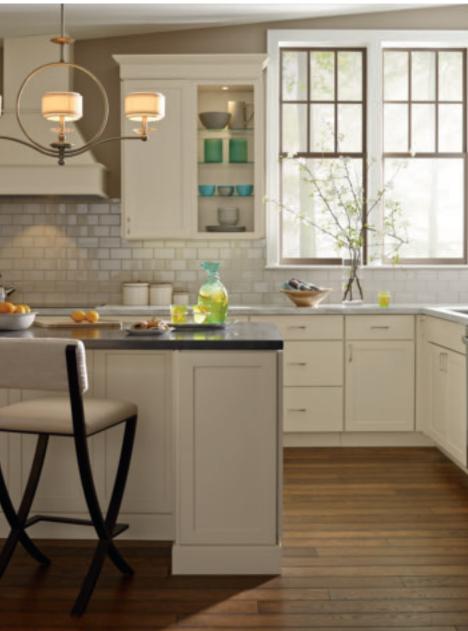

#### HANLON

Seaside Paint with Oasis Flooded Glaze and Dover Paint with Grey Stone Flooded Glaze