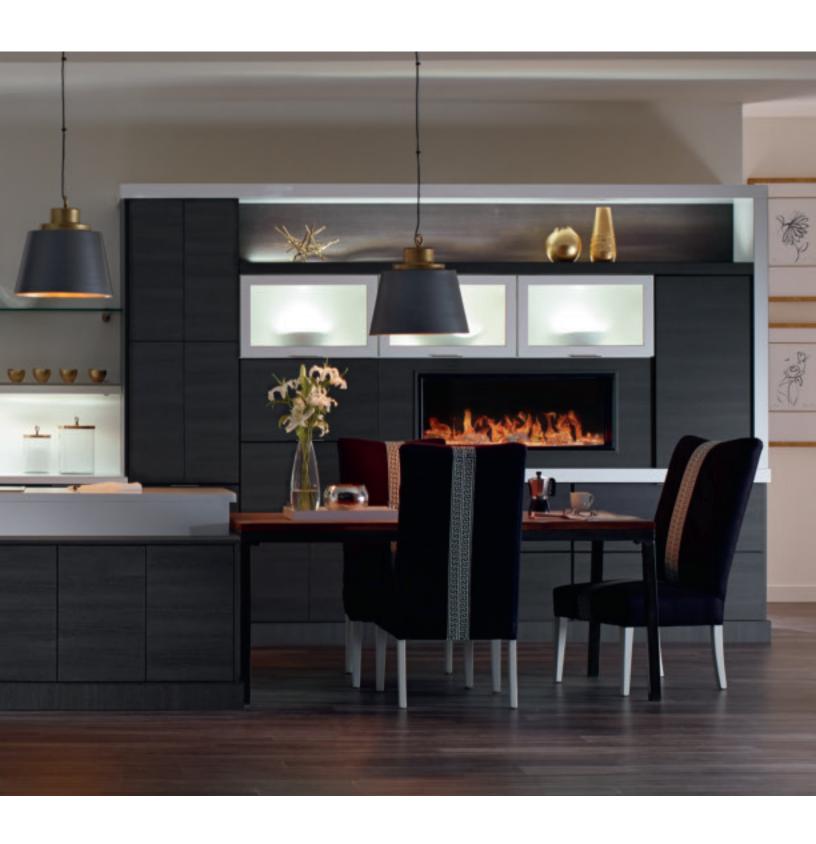

BAILEY
Cherry Black Forest Stain with Flooded Glaze

TRANTER Textured Laminate Obsidian WIXOM Laminate High Gloss White