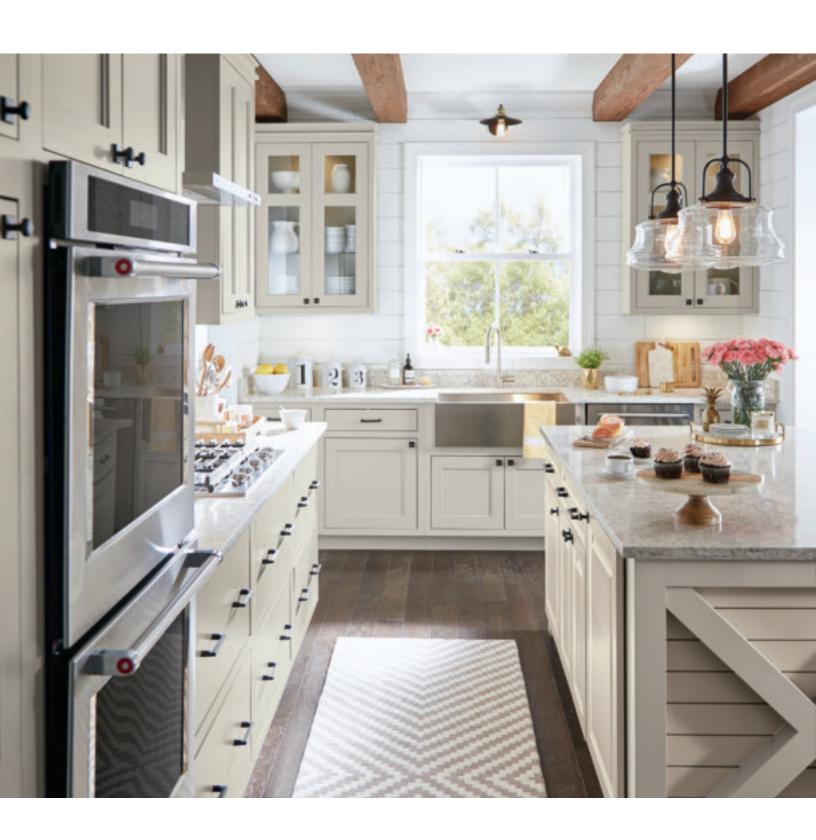

TACKETT INSET Maple Mindful Gray Paint (perimeter)

DAXTON Maple Coconut Paint (island)

SHONA Maple Interesting Aqua Paint with Extra Hewn Technique (drop zone)

SHONA Maple Morel Stain with Extra Hewn Technique (coffee bar)