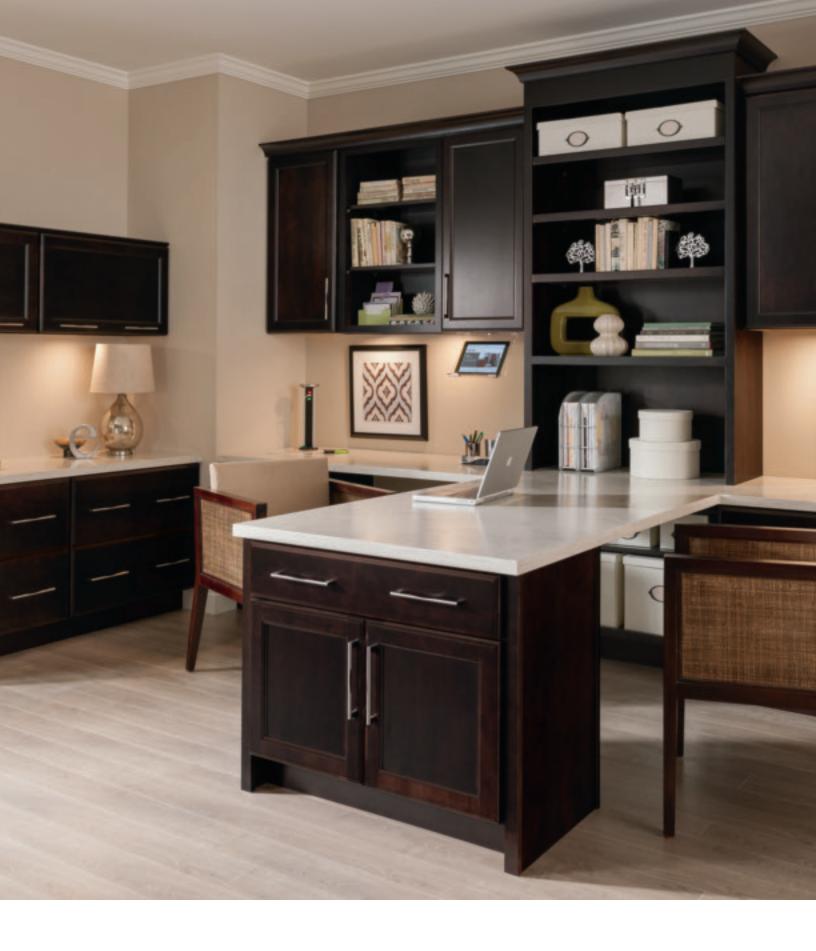

int (oven cabinet area)





BAILEY
Cherry Black Forest Stain with Flooded Glaze











TRANTER Textured Laminate Obsidian WIXOM Laminate High Gloss White





#### GRANITI

Textured Laminate Wharf

### LIBERTY & SUMNER

Maple Lambswool Paint







BREMAN

Maple Cloud Paint







## CALDERA

Maple Dover Paint





















LEETON Maple Coconut Paint





#### LAURELDALE

Cherry Henna Stain and Maple Juniper Berry Paint with Tidal Mist Flooded Glaze







#### HANLON

Seaside Paint with Oasis Flooded Glaze and Dover Paint with Grey Stone Flooded Glaze







# SHILOH

Maple White Paint



More than just a pretty face.  $^{\scriptscriptstyle{\text{TM}}}$ 











## MONTGOMERY

Maple White Paint







### RIDGEFIELD

Maple Havana Stain







## TRANTER

Laminate Arctic







# HANLON

Cherry Chocolate Stain













# TRYSTAN

Maple Moonstone Paint







### ROTHSHIRE

Maple Cloud Paint







#### BREMAN

Maple Moonstone Paint and Cherry Morel Stain



More than just a pretty face.  $^{\text{\tiny TM}}$ 

# VIBE™ SERIES

The basics made beautiful.™

The Diamond® Vibe™ Series
offers mainstream fashion
and must-have features
to suit your space with style.











## Rowin

Painted Cloud



The basics made beautiful.™





#### **ADAIR**

PureStyle<sup>™</sup> Limestone

## LOREN

Laminate White







KEEGAN Cherry Morel Stain













#### BRYANT

Painted Coconut













### RENSI

Maple Chocolate and Cherry Buckskin Stains







### CANTRELL

Cherry Tundra and Cherry Chocolate Stains















#### One Brand. Three Series.

From the