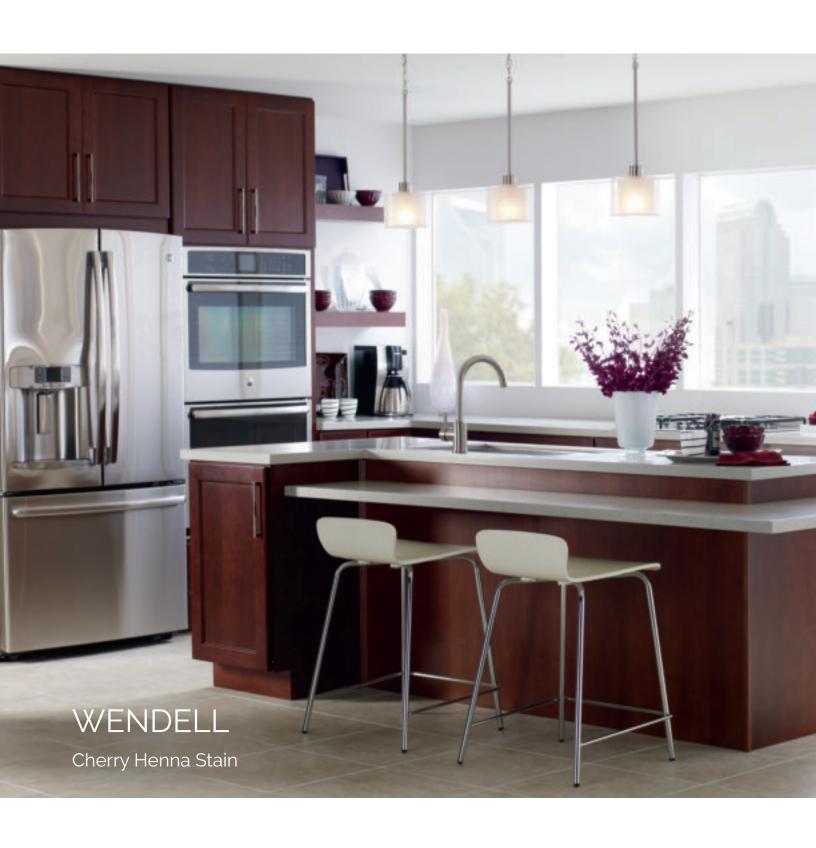

#### LAURELDALE

Cherry Henna Stain and Maple Juniper Berry Paint with Tidal Mist Flooded Glaze