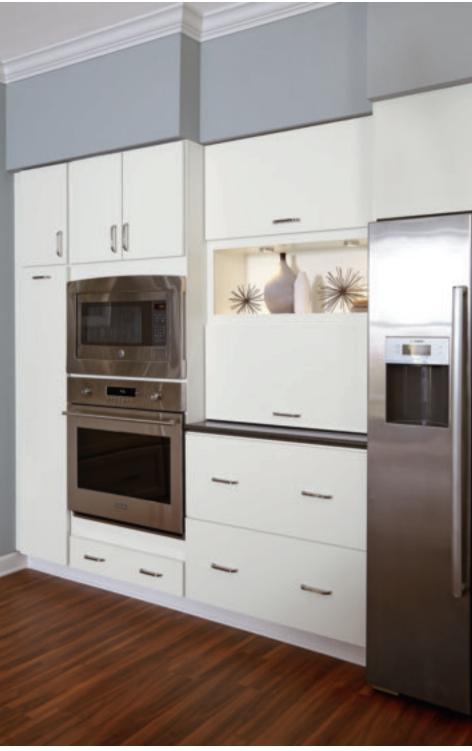

### WORTHEN

PureStyle™ Elk

More than just a pretty face.  $^{\text{\tiny TM}}$ 

WELLS Maple Seaside Paint with Oasis Flooded Glaze (hutch)
DAVIS Maple Seal Stain (laundry)
WELLS Maple Maritime Paint (island)
WELLS Maple Egret Paint (oven cabinet area)