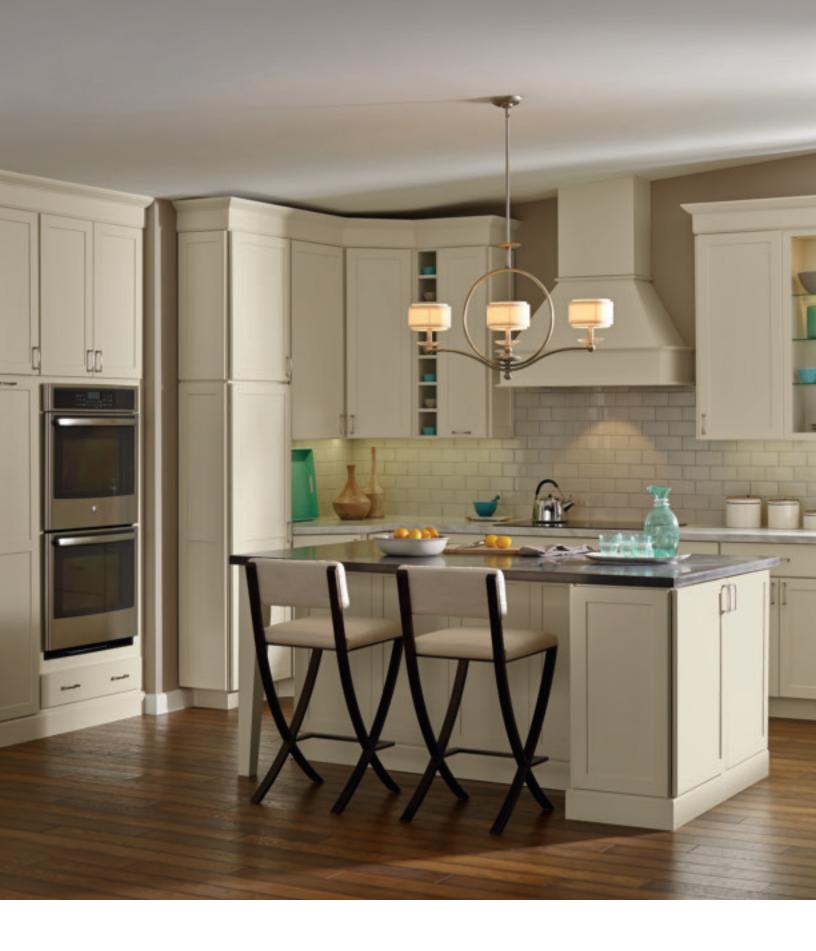

#### HANLON

Seaside Paint with Oasis Flooded Glaze and Dover Paint with Grey Stone Flooded Glaze