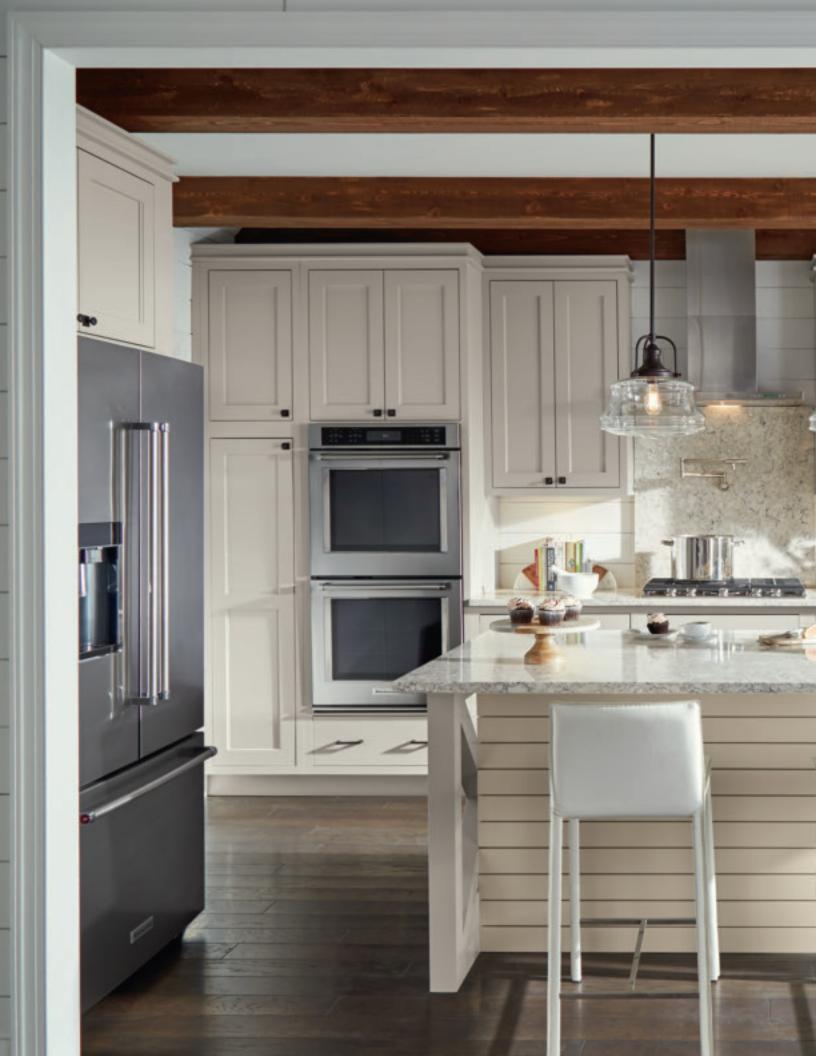

TACKETT INSET Maple Mindful Gray Paint (perimeter)

DAXTON Maple Coconut Paint (island)

SHONA Maple Interesting Aqua Paint with Extra Hewn Technique (drop zone)

SHONA Maple Morel Stain with Extra Hewn Technique (coffee bar)