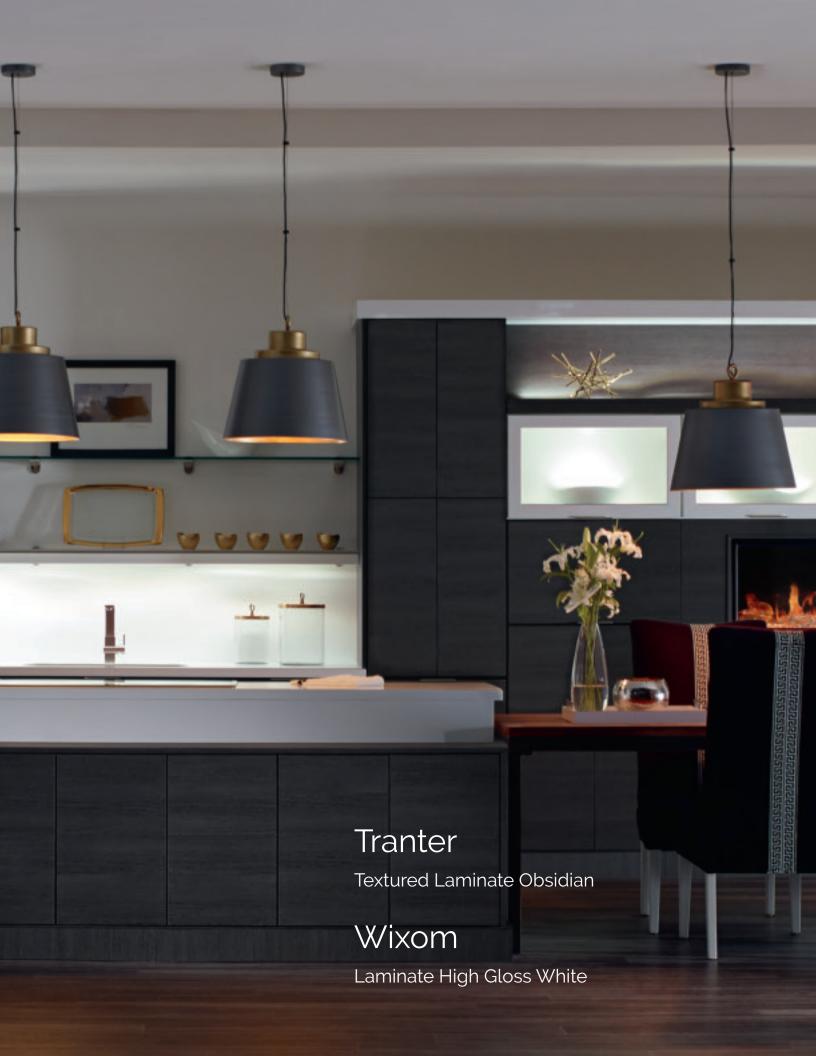

BAILEY
Cherry Black Forest Stain with Flooded Glaze

TRANTER Textured Laminate Obsidian WIXOM Laminate High Gloss White