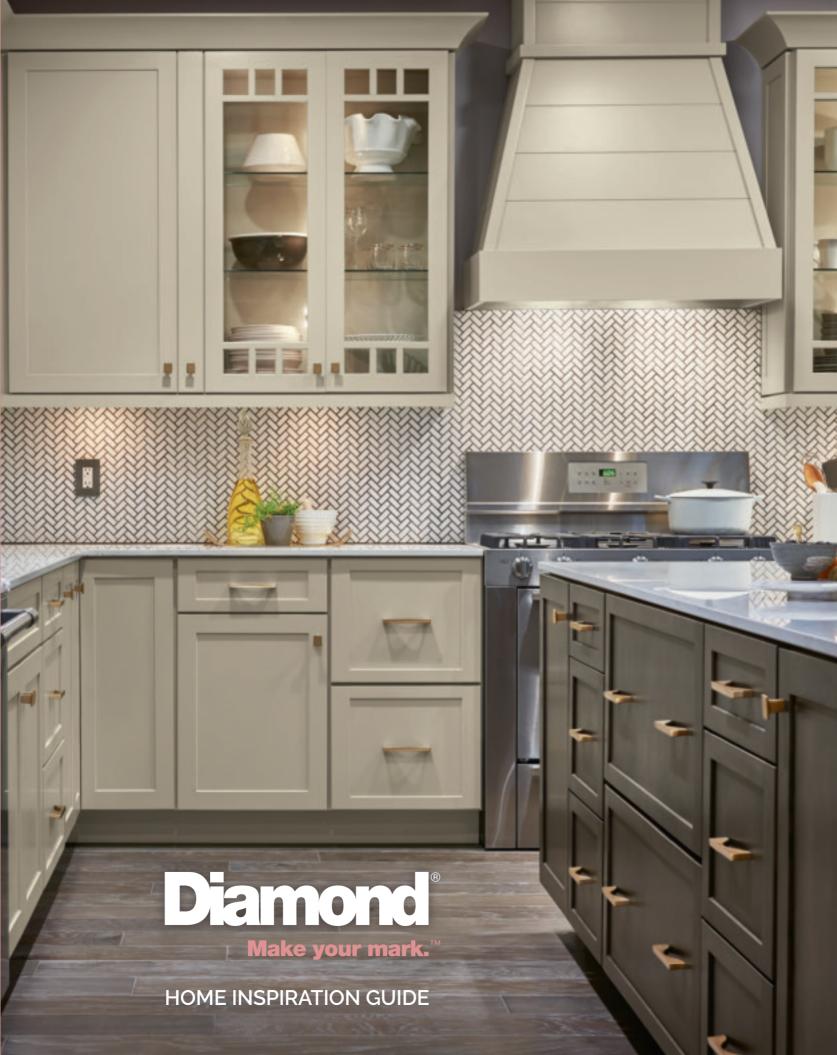

 $\textbf{Front cover image:} \ \mathsf{MONTGOMERY} \ \mathsf{Maple} \ \mathsf{Egret} \ \mathsf{Paint and} \ \mathsf{Grizzly} \ \mathsf{Stain}$ 