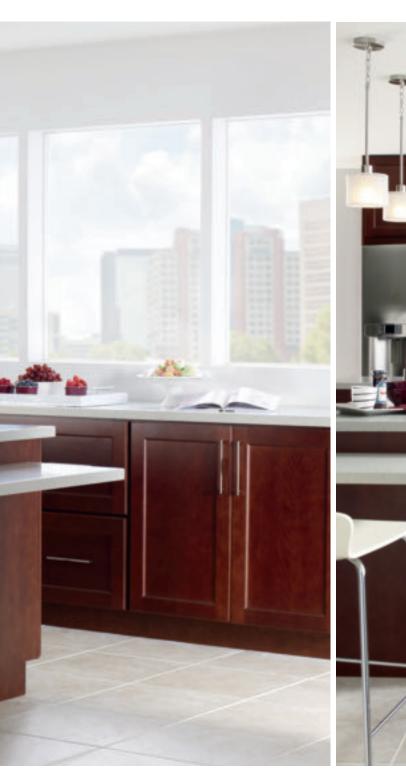

#### LAURELDALE

Cherry Henna Stain and Maple Juniper Berry Paint with Tidal Mist Flooded Glaze