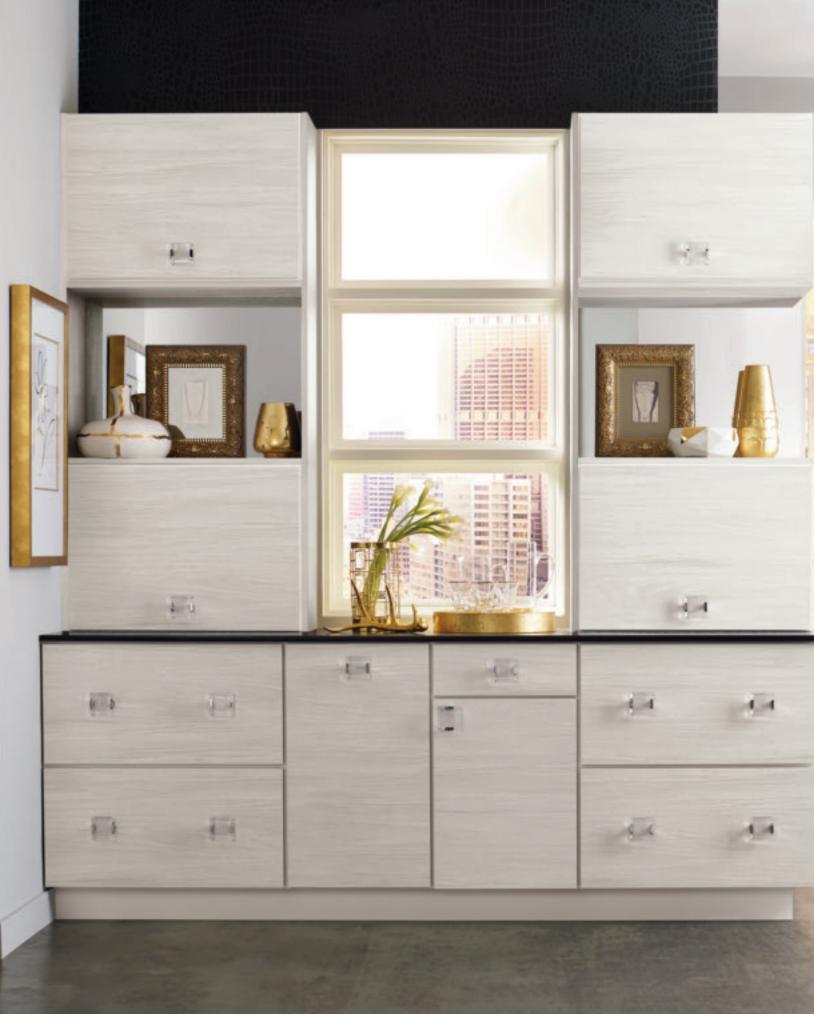

Paint (island)
WELLS Maple Egret Paint (oven cabinet area)





BAILEY
Cherry Black Forest Stain with Flooded Glaze











TRANTER Textured Laminate Obsidian WIXOM Laminate High Gloss White





#### GRANITI

Textured Laminate Wharf

### LIBERTY & SUMNER

Maple Lambswool Paint







BREMAN

Maple Cloud Paint







## CALDERA

Maple Dover Paint





















LEETON Maple Coconut Paint





#### LAURELDALE

Cherry Henna Stain and Maple Juniper Berry Paint with Tidal Mist Flooded Glaze







#### HANLON

Seaside Paint with Oasis Flooded Glaze and Dover Paint with Grey Stone Flooded Glaze







# SHILOH

Maple White Paint



More than just a pretty face.  $^{\scriptscriptstyle{\text{TM}}}$ 











## MONTGOMERY

Maple White Paint







### RIDGEFIELD

Maple Havana Stain







## TRANTER

Laminate Arctic







# HANLON

Cherry Chocolate Stain













# TRYSTAN

Maple Moonstone Paint







### ROTHSHIRE

Maple Cloud Paint







#### BREMAN

Maple Moonstone Paint and Cherry Morel Stain



More than just a pretty face.  $^{\text{\tiny TM}}$ 

# VIBE™ SERIES

The basics made beautiful.™

The Diamond® Vibe™ Series
offers mainstream fashion
and must-have features
to suit your space with style.











## Rowin

Painted Cloud



The basics made beautiful.™





#### **ADAIR**

PureStyle<sup>™</sup> Limestone

## LOREN

Laminate White







KEEGAN Cherry Morel Stain













#### BRYANT

Painted Coconut













### RENSI

Maple Chocolate and Cherry Buckskin Stains







### CANTRELL

Cherry Tundra and Cherry Chocolate Stains















####