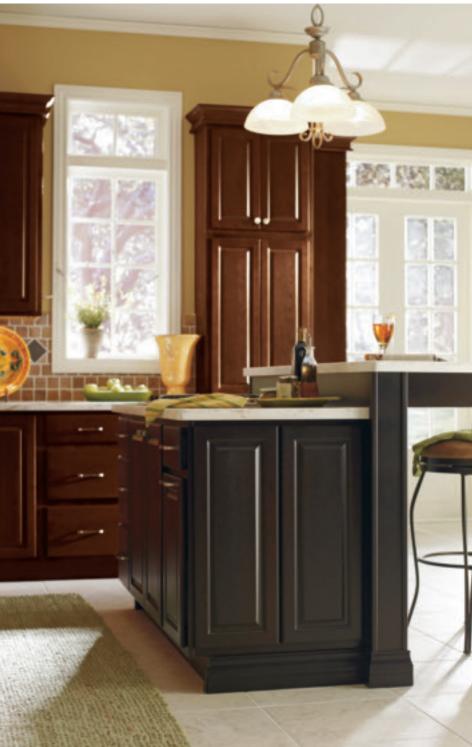

BAILEY
Cherry Black Forest Stain with Flooded Glaze

TRANTER Textured Laminate Obsidian WIXOM Laminate High Gloss White