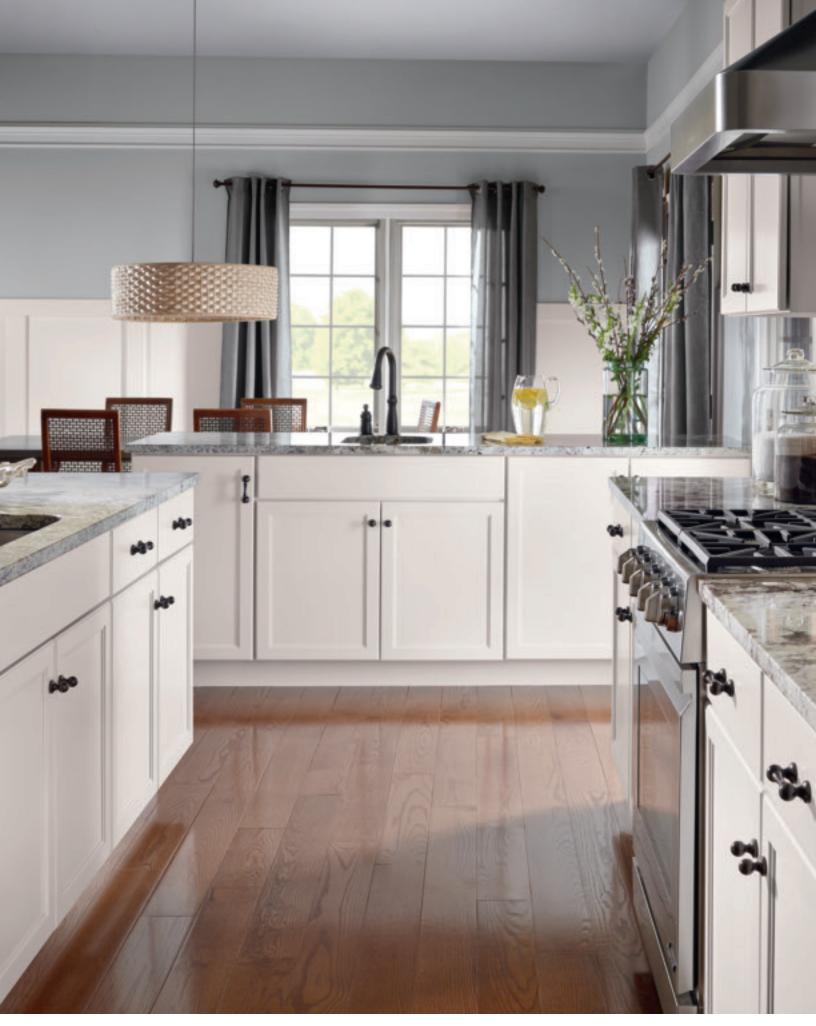

### WORTHEN

PureStyle™ Elk

More than just a pretty face.  $^{\text{\tiny TM}}$ 

WELLS Maple Seaside Paint with Oasis Flooded Glaze (hutch)
DAVIS Maple Seal Stain (laundry)
WELLS Maple Maritime Paint (island)
WELLS Maple Egret Paint (oven cabinet area)