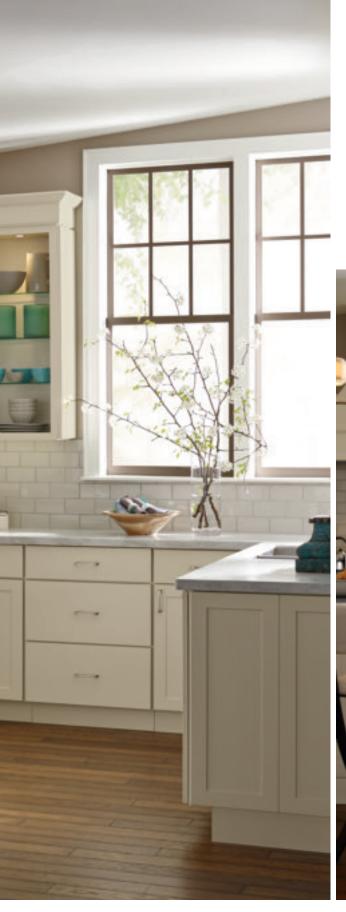

#### HANLON

Seaside Paint with Oasis Flooded Glaze and Dover Paint with Grey Stone Flooded Glaze