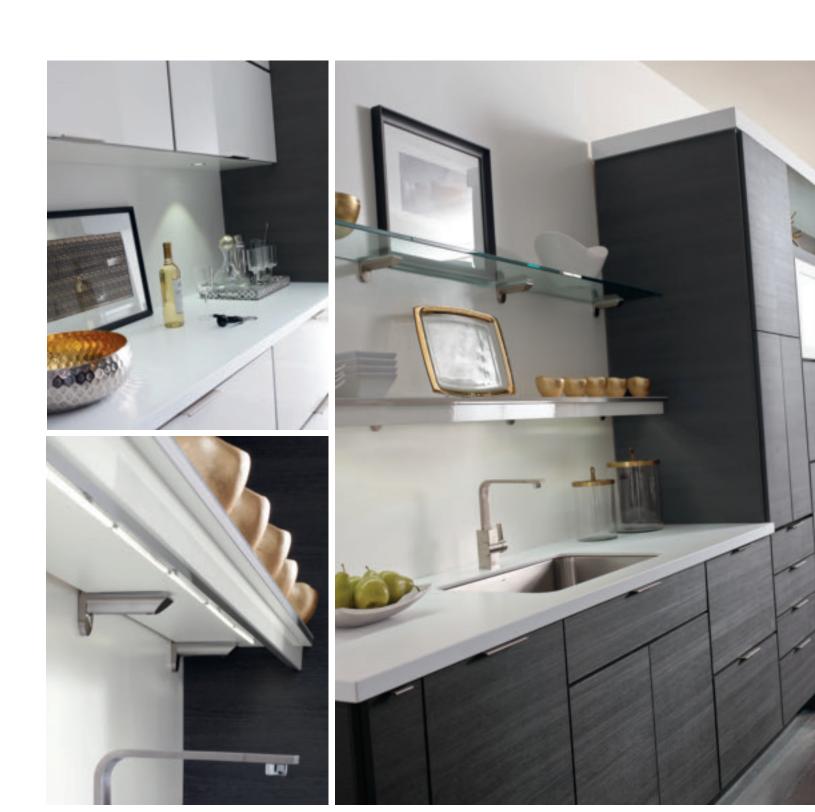

BAILEY
Cherry Black Forest Stain with Flooded Glaze

TRANTER Textured Laminate Obsidian WIXOM Laminate High Gloss White