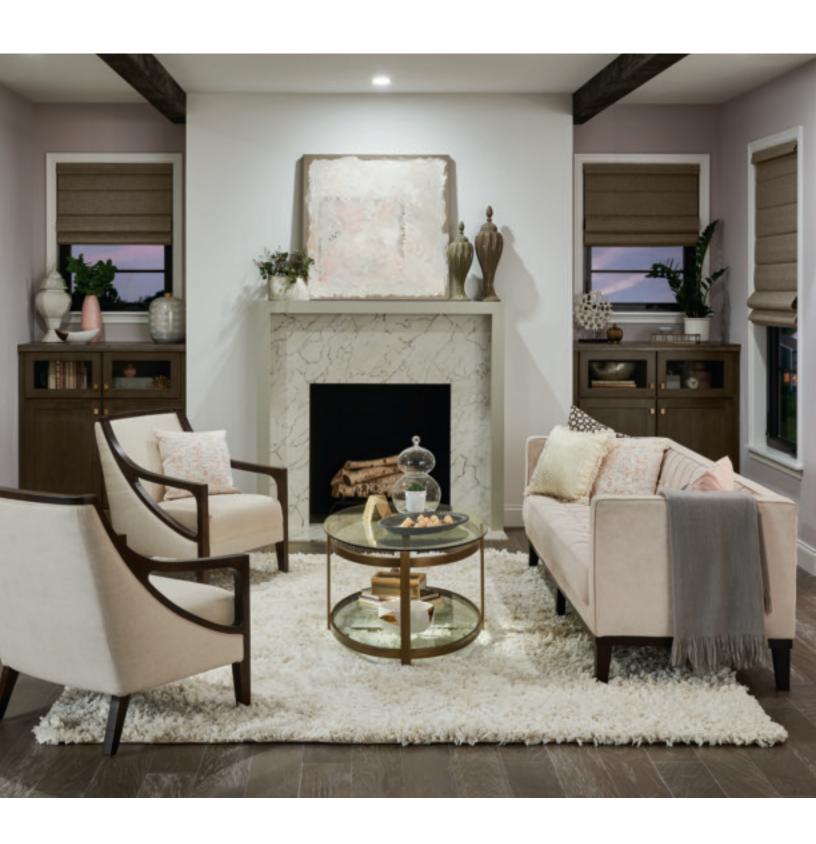

 $\textbf{Front cover image:} \ \mathsf{MONTGOMERY} \ \mathsf{Maple} \ \mathsf{Egret} \ \mathsf{Paint and} \ \mathsf{Grizzly} \ \mathsf{Stain}$ 