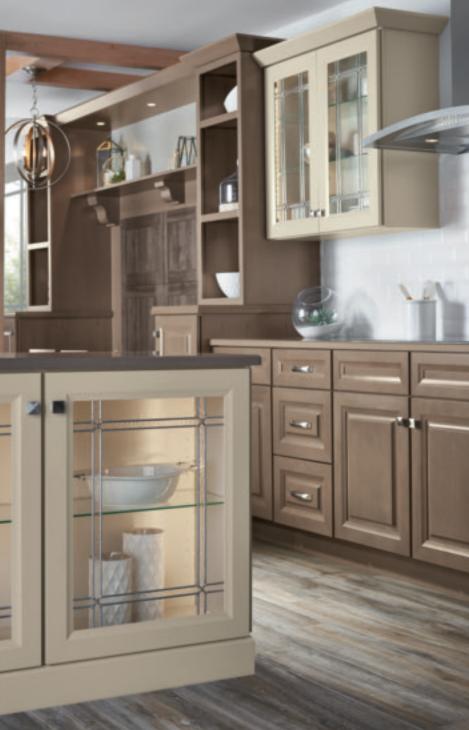

### WORTHEN

PureStyle™ Elk

More than just a pretty face.  $^{\text{\tiny TM}}$ 

WELLS Maple Seaside Paint with Oasis Flooded Glaze (hutch)
DAVIS Maple Seal Stain (laundry)
WELLS Maple Maritime Paint (island)
WELLS Maple Egret Paint (oven cabinet area)