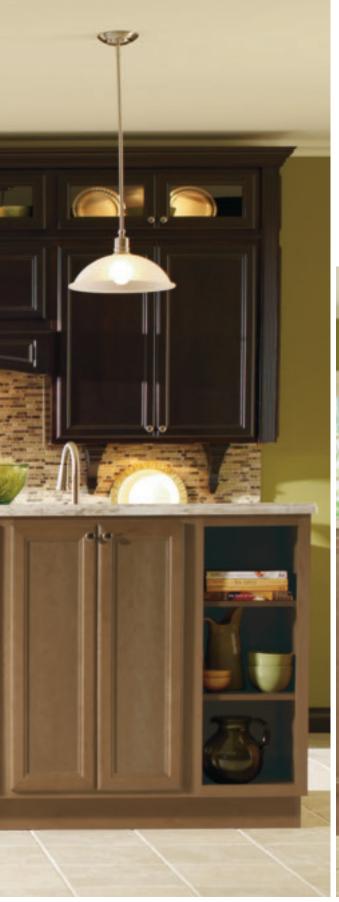

### WORTHEN

PureStyle™ Elk

More than just a pretty face.  $^{\text{\tiny TM}}$ 

WELLS Maple Seaside Paint with Oasis Flooded Glaze (hutch)
DAVIS Maple Seal Stain (laundry)
WELLS Maple Maritime Paint (island)
WELLS Maple Egret Paint (oven cabinet area)