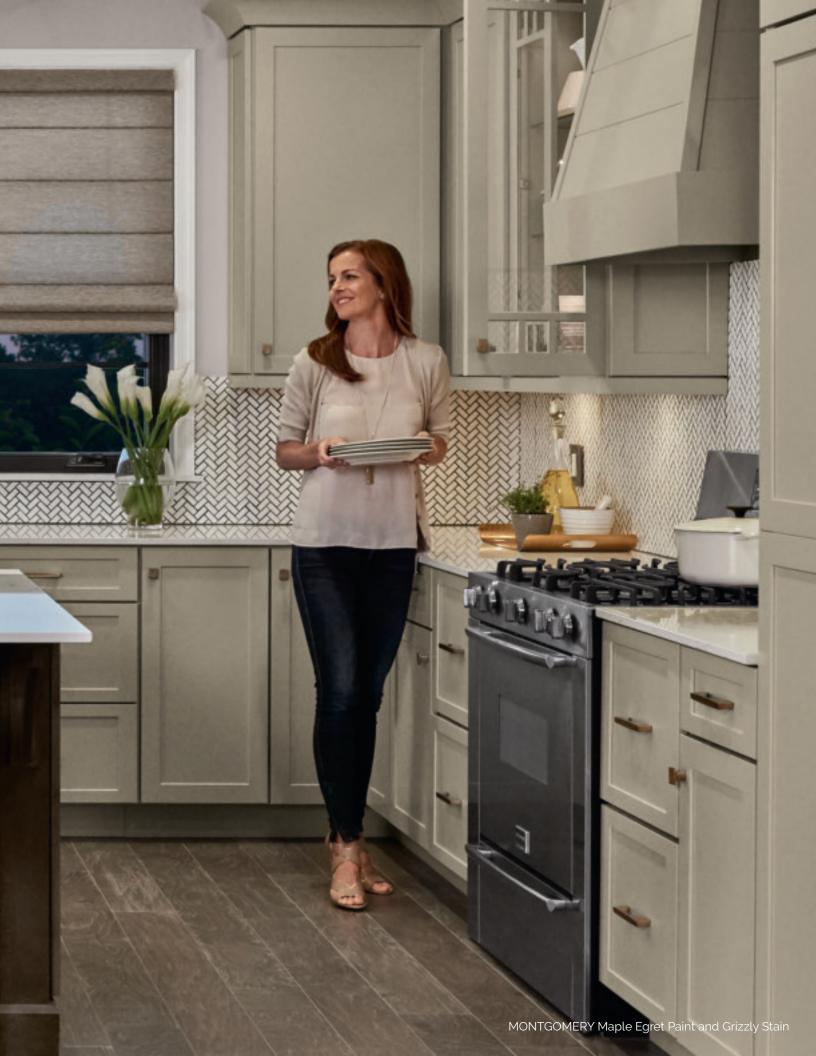

 $\textbf{Front cover image:} \ \mathsf{MONTGOMERY} \ \mathsf{Maple} \ \mathsf{Egret} \ \mathsf{Paint and} \ \mathsf{Grizzly} \ \mathsf{Stain}$ 