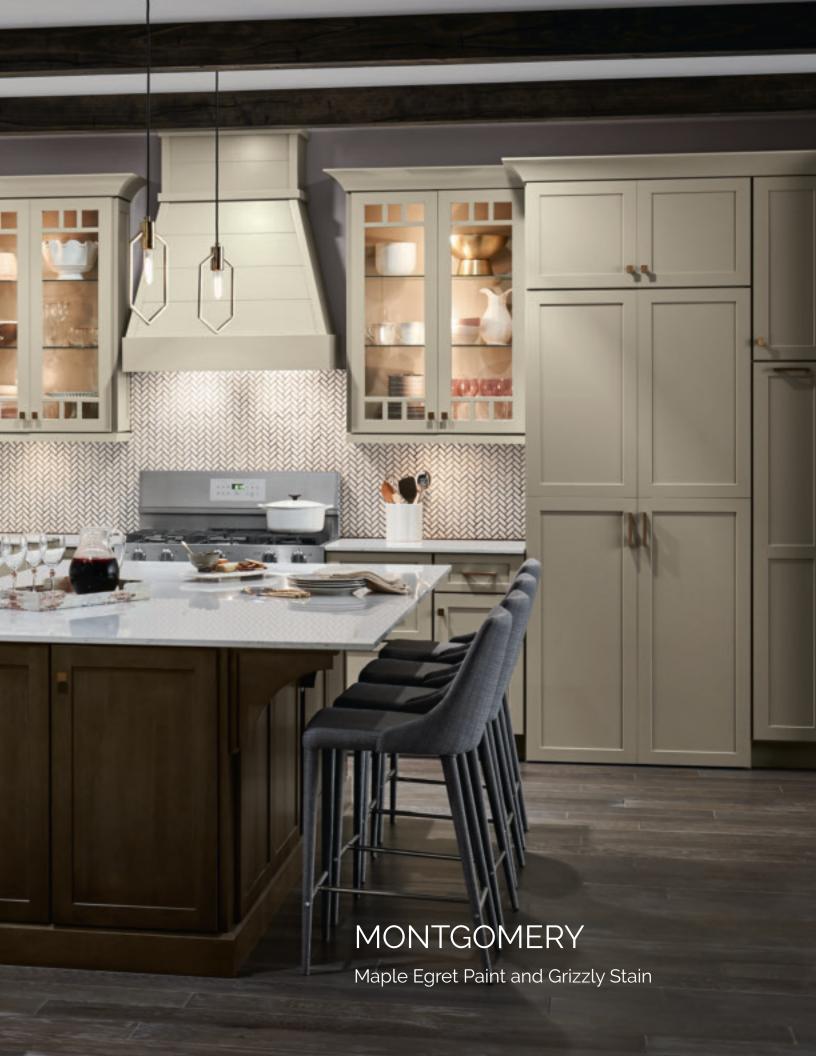

 $\textbf{Front cover image:} \ \mathsf{MONTGOMERY} \ \mathsf{Maple} \ \mathsf{Egret} \ \mathsf{Paint and} \ \mathsf{Grizzly} \ \mathsf{Stain}$ 