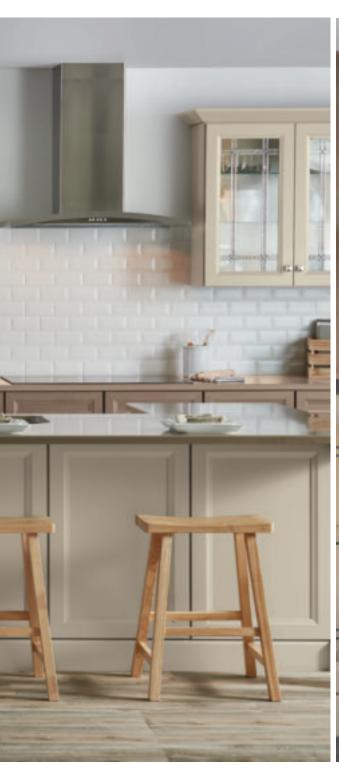

### WORTHEN

PureStyle™ Elk

More than just a pretty face.  $^{\text{\tiny TM}}$ 

WELLS Maple Seaside Paint with Oasis Flooded Glaze (hutch)
DAVIS Maple Seal Stain (laundry)
WELLS Maple Maritime Paint (island)
WELLS Maple Egret Paint (oven cabinet area)