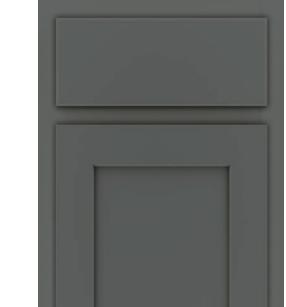

## **ADAIR**

- Full Overlay
- Flat Panel Mitered Door
- 5-Piece Mitered Drawer Front

# KERNON

- Full Overlay
- Flat Panel Door
- 5-Piece Drawer Front

Optional Slab Drawer Front

# WESTBURKE

- Partial Overlay
- Flat Panel Door
- Slab Drawer Front

## BRYANT

- Full Overlay
- Flat Panel Door
- Slab Drawer Front

Optional 5-Piece Drawer Front

### **NORRIS**

- Partial Overlay
- Flat Panel Mitered Door
- 5-Piece Mitered Drawer Front

# **COLOR OPTIONS**