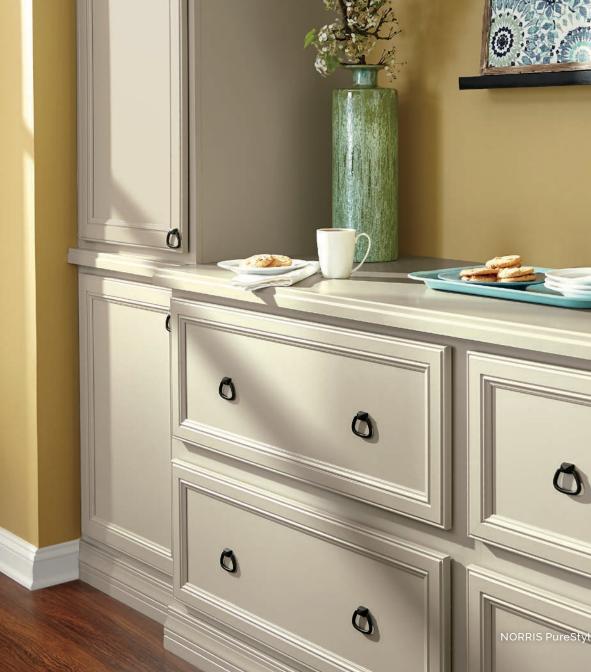

### **NORRIS**

- Partial Overlay
- Flat Panel Mitered Door
- 5-Piece Mitered Drawer Front